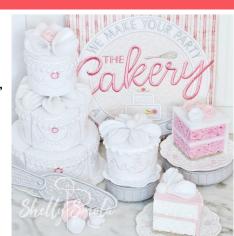

#### Wedding Cake

### Dimensions

Finished Cake: 4" x 4" x 5<sup>1</sup>/<sub>4</sub>" Layers: 4"x1<sup>3</sup>/<sub>4</sub>"; 3<sup>1</sup>/<sub>4</sub>"x1<sup>3</sup>/<sub>4</sub>"; 2"x1<sup>3</sup>/<sub>4</sub>" Large Platter: 5"x5" Medium Platter: 3<sup>3</sup>/<sub>4</sub>"x3<sup>3</sup>/<sub>4</sub>" Small Platter: 2<sup>3</sup>/<sub>4</sub>"x2<sup>3</sup>/<sub>4</sub>"