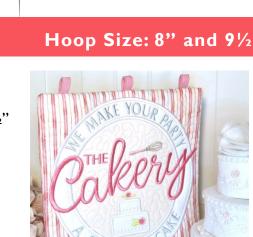

### Large Wall Hanging

- I 9" x 1½" piece of fabric for the loops
- I 10¼" x 10¼" piece of Warm & Natural Cotton Batting or Soft Loft Fusible Stabilizer
- I 7" x 7" piece of fabric for the center circle
- I 3" x 2<sup>1</sup>/<sub>2</sub>" piece of fabric for the cake
- I 10¼" x 10¼" piece of fabric for the background
- I 9" x 9" piece of fabric for the ring
- 2 6" x 10¼" pieces of fabric for the back

### Dimensions

Small Wall Hanging: 7<sup>1</sup>/<sub>2</sub>" x 7<sup>1</sup>/<sub>2</sub>" Large Wall Hanging: 9" x 9"