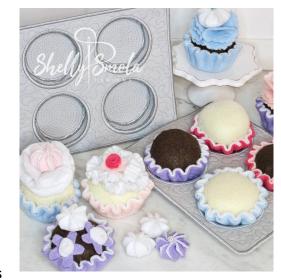

#### **Supply List:**

- Wash away mesh stabilizer
- ¼ yd of Craft Fuse 926 Pellon
- ¼ yd of quilter's batting (batting that comes in sheets)
- ¼ yd of fabric
- Ruler and Rotary cutter
- 90/14 sharp embroidery and sewing needles
- Embroidery and bobbin thread
- Embroidery snips
- Seam ripper
- Hot glue and glue gun (or other fast drying fabric glue)
- Love to Bake Treats to fill the pan



## Love to Bake Cupcake Pan

## Hoop Size: 6x8

## Dimensions

Pan Dimensions: 7" x 6" x ¾" Cup Dimensions: 2¼" x 2¼" x ¾"



## Resources

- www.shellysmola.com
  - ♦ Embroidery snips
  - ♦ Embroidery designs
  - ♦ Video tutorials
  - ♦ Rare Earth Magnets
  - ♦ Love to Bake Kit
- www.allstitch.com
  - Wash away mesh stabilizer: Vilene
  - ♦ 505 Adhesive Spray
  - ♦ Embroidery thread
  - ♦ Organ Needles

#### • www.amazon.com

- ♦ Craft Fuse 926 Pellon
- ♦ High Loft Quilter's Batting
- ♦ Glue Gun and Glue Sticks

# Copyright

**Sharing is Stealing!** All digitized designs and instructions are copyrighted by Shelly Smola Designs and are **only** for use by the person who originally purchased the designs. Digitized designs are not to be shared, swapped, duplicated or sold in any way. Designs in their stitched out form can be used on personal items and gifts. The digitized design itself remains the property of She