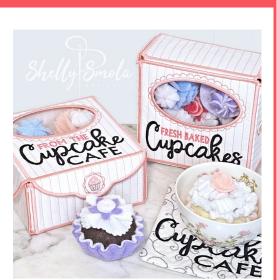

mesh stabilizer: Vilene
- ♦ 505 Adhesive Spray
- ♦ Embroidery thread
- ♦ Organ Needles
- www.amazon.com
  - ♦ Gorilla Glue Gun and Glue Sticks
  - ♦ 809 Craft Fuse Pellon
- www.joann.com
  - ♦ 20 Gauge Clear Vinyl
- www.hobbylobby.com
  - ♦ 20 Gauge Clear Vinyl

## Copyright

**Sharing is Stealing!** All digitized designs and instructions are copyrighted by Shelly Smola Designs and are **only** for use by the person who originally purchased the designs. Digitized designs are not to be shared, swapped, duplicated or sold in any way. Designs in their stitched out form can be used on personal items and gifts. The digitized design itself remains the property of Shelly Smola Designs. Please respect Shelly's hard work, and help her continue to offer quality designs by following copyright laws.