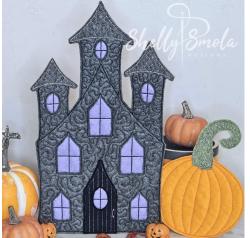

## **Supply List:**

- Sheer cut away stabilizer
- Wool felt (recommended) OR polyester felt backed with Soft Loft Fusible Stabilizer
- 80/12 or 90/14 sharp embroidery needles
- Embroidery thread and bobbin thread
- Sharp scissors
- Haunted House (8"x12" hoop):
- I 7" x IO" piece of wool felt for the windows (you can also use small scraps of fabric for each window)
- 2 71/2" x 121/2" pieces of wool felt for the front and back of the house
- I 2" x 4<sup>1</sup>/<sub>2</sub>" piece of wool felt for the door