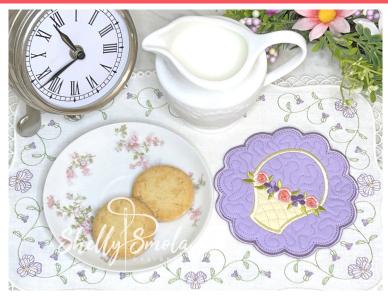

#### **Supply List:**

- Wash away mesh stabilizer
- I 6" x 6" piece of fabric backed with <u>Soft Loft Fusible</u> <u>Stabilizer</u> for the front of each coaster
- I 6" x 6" piece of fabric for the back of each coaster
- Temporary Adhesive Spray (optional)
- Embroidery and bobbin thread
- Size 80/12 or 90/14 sharp embroidery needles
- Embroidery nips
- Applique Fabric for the hat and basket

Coaster Dimensions: 5" x 5"

### Mom's Bouquet

#### Hoop Size: 5"



# Resources

- www.shellysmola.com
  - ♦ Embroidery snips
  - ♦ Embroidery designs
  - ♦ Video tutorials
  - ♦ Soft Loft Fusible Stabilizer
- www.allstitch.com
  - Wash away stabilizer: Vilene Water Soluble
  - ♦ 505 Adhesive Spray
  - ♦ Embroidery thread
  - ♦ Needles

## Copyright

**Sharing is Stealing!** All digitized designs and instructions are copyrighted by Shelly Smola Designs and are **only** for use by the person who originally purchased the designs. Digitized designs are not to be shared, swapped, duplicated or sold in any way. Designs in their stitched out form can be used on personal items and gifts. The digitized design itself remains the property of Shelly Smola Designs. Please respect Shelly's hard work, and help her continue to offer quality designs by following copyrig