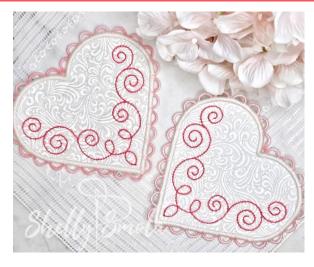

#### **Sweetheart Coaster**

#### **Coaster Dimensions:**

About  $4\frac{1}{2}$ " x 5"