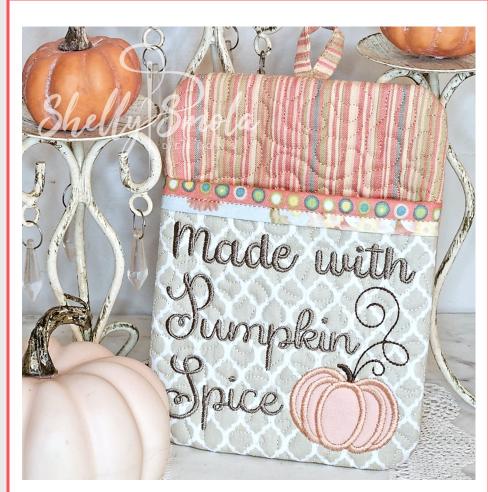

Made With Pumpkin Spice

Hoop Size: 6" x 8"

Dimensions:  $5\frac{3}{4}$ " x  $7\frac{3}{4}$ "