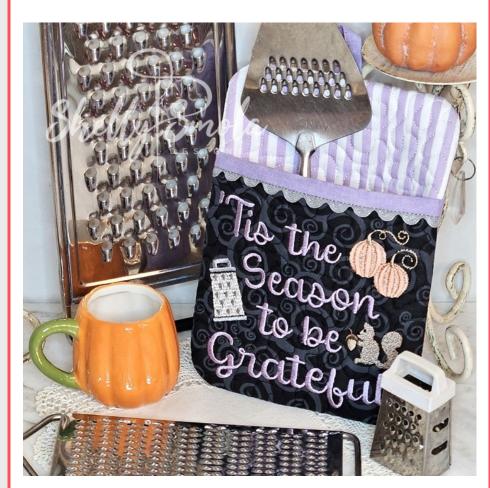

## Be Grateful

Hoop Size: 6" x 8"

Dimensions:  $5\frac{3}{4}$ " x  $7\frac{3}{4}$ "