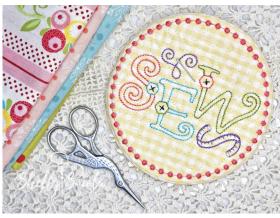

#### **Supply List:**

- Sheer cut away mesh stabilizer
- I 6" x 6" piece of Soft Loft Fusible Stabilizer or Warm and Natural Cotton Batting
- I 6" x 6" piece of fabric for the front
- 2 3½" x 6" pieces of fabric for the back
- Ruler
- Rotary cutter
- 80/12 or 90/14 sharp embroidery needles
- Embroidery thread and bobbin thread
- Embroidery snips
- Point Turner and Seam Creaser Tool
- Fusible Seam Tape

Dimensions: 5" x 5"



### **Just Sew Coaster**

## Hoop Size: 5" x 7"



# Resources

- www.shellysmola.com
  - ♦ Embroidery snips
  - ♦ Embroidery designs
  - ♦ Video tutorials
  - ♦ Soft Loft Fusible Stabilizer
- www.allstitch.com
  - Cut away stabilizer: Sheer Stitch White "Diagonal Mesh" No-Show Cut Away Stabilizer
  - ♦ Embroidery thread
  - ♦ Needles
- www.joann.com or your local fabric store
  - Dritz Point Turner & Seam Creaser
  - ♦ Fusible Web Tape
  - ♦ Steam-A-Seam 2

## Copyright

**Sharing is Stealing!** All digitized designs and instructions are copyrighted by Shelly Smola Designs and are **only** for use by the person who originally purchased the designs. Digitized designs are not to be shared, swapped, duplicated or sold in any way. Designs in their stitched out form can be used on personal items and gifts. The digitized design itself remains