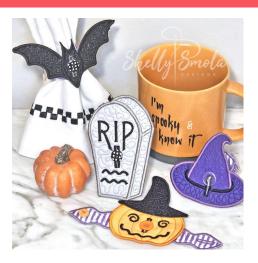

## **Supply List:**

- Wash away mesh stabilizer
- 80/12 or 90/14 sharp embroidery needles
- Embroidery thread and matching bobbin thread
- Embroidery snips
- I 4½" x I6" piece of Soft
   Loft Fusible Stabilizer or other
   thin batting for all of the
   gadgets
- 2 pieces of fabric for each gadget (sizes will vary for each design)
- I 6" x 7" piece of Soft Loft
   <u>Fusible Stabilizer</u> or other thin batting for each set of 4 rings
- 2 6" x 7" pieces of fabric for each set of 4 rings
- I 22 mm or smaller button for each napkin ring
- 1 18 mm or smaller button for each napkin ring
- Fray Check
- · Seam Ripper



## **Ghoulish Gadgets**

Hoop Size: 5" x 7"



## Resources

- www.shellysmola.com
  - ♦ Embroidery snips
  - ♦ Embroidery designs
  - ♦ Video tutorials
  - ♦ Soft Loft Fusible Stabilizer
- www.allstitch.com
  - ♦ Wash away mesh stabilizer: Vilene
  - ♦ Embroidery thread
  - ♦ Needles
- www.joann.com or your local fabric store
  - Warm and Natural Cotton Batting
  - ♦ Buttons

## Copyright

**Sharing is Stealing!** All digitized designs and instructions are copyrighted by Shelly Smola Designs and are **only** for use by the person who originally purchased the designs. Digitized designs are not to be shared, swapped, duplicated or sold in any way. Designs in their stitched out form can be used on personal items and gifts. The digitized design itself remains the property of Shelly Smola Designs. Please respect Shelly's hard work, and h