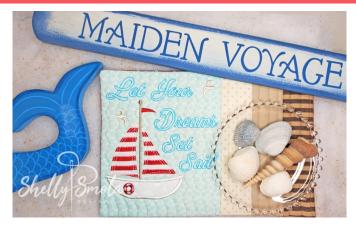

Dimensions:  $4\frac{3}{4}$ " x  $6\frac{3}{4}$ " and  $7\frac{1}{2}$ " x  $11\frac{1}{2}$ "

Let Your Dreams Set Sail

Hoop Sizes: 7" and 12"