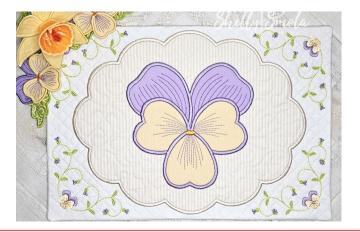

### Placemats:

- ½ yd of <u>Soft Loft Fusible</u> <u>Stabilizer</u> or other fusible batting
- 1/3 yd of fabric for the front and back of the placemat
- ¼ yd of fabric for the scalloped oval
- Scraps of applique fabic for the pansy

Coaster Dimensions:  $3\frac{3}{4}$ " ×  $4\frac{3}{4}$ " Placemat Dimensions:  $7\frac{1}{2}$ " ×  $11\frac{1}{2}$ " or 9" ×  $13\frac{1}{2}$ "

**Pansy Placemat** 

Hoop Sizes: 7", 12" and 14"