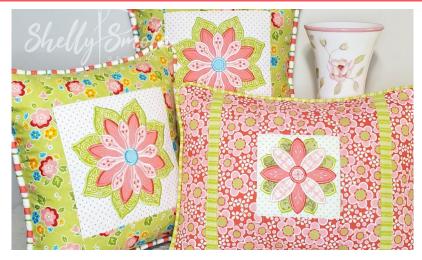

## 12" x 16" Sham Fabric List:

- ½ yd Soft Loft Fusible Stabilizer
- ½ yd fabric for the pillow top
- Applique fabric for the flower
- ½ yd fabric for the pillow back
- 1/8 yard fabric for the accent trim (optional)
- ½ yard fabric for the corded piping casing
- 2 yds of 1/4" cording
- 12" x 16" pillow form

## 14" x 14" Sham Fabric List:

- ½ yd Soft Loft Fusible Stabilizer
- ½ yd fabric for the pillow top
- Applique fabric for the flower
- ½ yd fabric for the pillow back
- ½ yard fabric for the corded piping casing
- 2 yds of 3/8" cording
- 14" x 14" pillow form

### 20" x 20" Sham Fabric List:

- ¾ yd Soft Loft Fusible Stabilizer
- ½ yd fabric for the pillow top
- Applique fabric for the flower
- ½ yd fabric for the pillow back
- 14" x 14" pillow form

Flower Splash

Hoop Sizes: 5", 8", or 91/2"

These shams fit a 12" x 16", 14" x 14", or 20" x 20"pillow form.