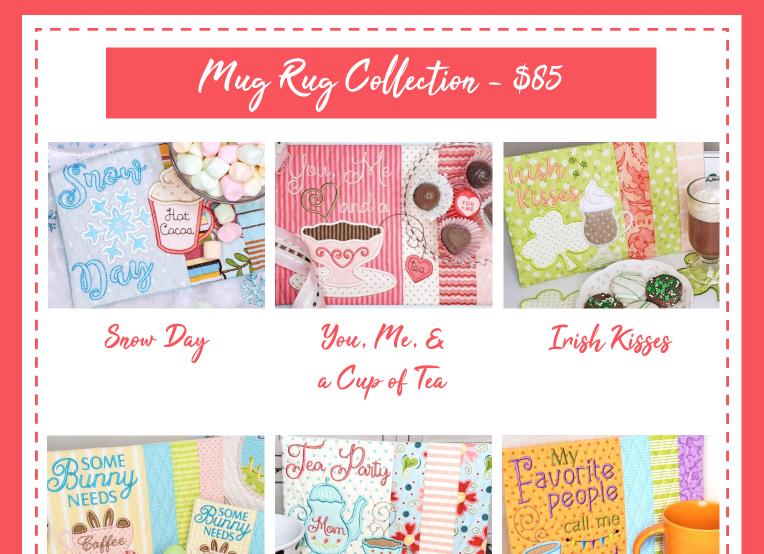

Creepy Cottage

2 FLOORS, BATS, SPIDER WEBS, CROOKED WINDOWS, AND TOMBSTONES DECORATE THIS HALLOWEEN COTTAGE.

Some Burry

Tea Party

Super Dad

You Take the Cake

Beach Day

EACH MUG RUG IS FINISHED IN THE HOOP AND COMES IN TWO SIZES.