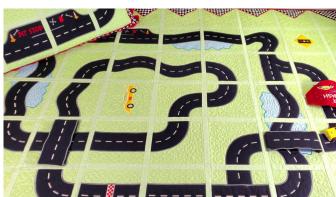

## Planes, Train, & Automobiles - \$180

Bedtime Airline Collection INCLUDES:

16 TARMAC SECTIONS, 3 ROAD SECTIONS, 2 PARKING LOTS, 3 LANDSCAPING SQUARES, HELIPAD, TERMINAL, HANGAR, MAINTE-NANCE SHED, CONTROL TOWER, AND CONES

**Bedtime Rail Line Collection** INCLUDES: 34 RAIL SECTIONS, 4 PONDS, RAIL ROAD CROSSING SQUARE, GRASS SQUARE, APPLIQUE TRAIN SQUARES AND ALPHABET, TRAIN STATION, TUNNEL, BRIDGE, 3 ROUNDHOUSES, TURNTABLE, AND A RAIL

#### At the Track INCLUDES:

9 ROAD SECTIONS, 3 PONDS, PIT STOP, START/ FINISH LINE, BORDERS, BORDER POCKET, 15 EX-TRA SQUARES, 10 LAP SIGNS, 10 ROAD SIGNS, 5 RACING FLAGS, 1 CAR WASH, AND 1 BRIDGE

Cans on the Go INCLUDES: 3 ROAD SECTIONS, POCKETS, AND 5 DIFFERENT LAYOUTS FOR THE CAR CARRIER