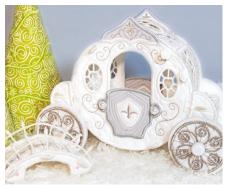

ROSE, DAISY, AND WINTER COTTAGE, STONEWORK STIPPLING, FREESTANDING LACE WINDOWS, HINGED DOORS, GINGERBREAD TRIM

L

| |

Charming Carriage

PUMPKIN VINE SCROLLS, ELEGANT WINDOWS, HINGED DOORS, 2 COACHMAN SEATS, WHEEL DECORATIONS, TREE \*WHEELS KITS SOLD SEPARATELY