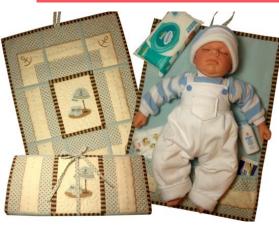

# Baby Special - \$120

Go Baby

TRAVEL MATS FOR CHANGING BABY—TWO STYLES INCLUDED.

**Baby Baskets** TWO BASKET STYLES WITH MINI PILLOWS

Baby Organizer

HANGING ORGANIZER WITH 9 ADORABLE POCKETS

Baby Ginl Book and Baby Boy Book UNIQUE BABY BOOK WITH 20 PAGES THAT ILLUSTRATE BABY'S FIRST YEAR