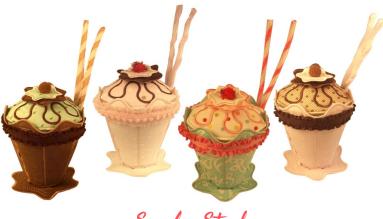

# Sweet Treat Special - \$30

Sew Sweet

USE THESE DELICIOUS MAGNETIC PINCUSHIONS TO DECORATE YOUR SEWING SPACE.

Candy Cones

FILL THESE YUMMY CONES WITH TREATS AND HANG THEM IN YOUR SEWING STUDIO.

Sundae Stash

STORE YOUR BENT PINS AND NEEDLES INSIDE THE HIDDEN CHAMBER IN THESE CALORIE FREE SUNDAES.