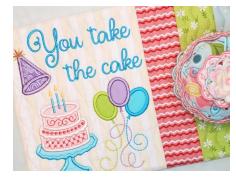

Creepy Cottage

2 FLOORS, BATS, SPIDER WEBS, CROOKED WINDOWS, AND TOMBSTONES DECORATE THIS HALLOWEEN COTTAGE.

Some Burry

Tea Party

Super Dad

You Take the Cake

Beach Day

EACH MUG RUG IS FINISHED IN THE HOOP AND COMES IN TWO SIZES.