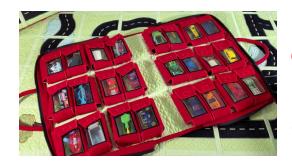

## Planes, Train, & Automobiles - \$180

Bedtime Airline Collection INCLUDES:

16 TARMAC SECTIONS, 3 ROAD SECTIONS, 2 PARKING LOTS, 3 LANDSCAPING SQUARES, HELIPAD, TERMINAL, HANGAR, MAINTE-NANCE SHED, CONTROL TOWER, AND CONES

**Bedtime Rail Line Collection** INCLUDES: 34 RAIL SECTIONS, 4 PONDS, RAIL ROAD CROSSING SQUARE, GRASS SQUARE, APPLIQUE TRAIN SQUARES AND ALPHABET, TRAIN STATION, TUNNEL, BRIDGE, 3 ROUNDHOUSES, TURNTABLE, AND A RAIL

#### At the Track INCLUDES:

9 ROAD SECTIONS, 3 PONDS, PIT STOP, START/ FINISH LINE, BORDERS, BORDER POCKET, 15 EX-TRA SQUARES, 10 LAP SIGNS, 10 ROAD SIGNS, 5 RACING FLAGS, 1 CAR WASH, AND 1 BRIDGE

Cans on the Go INCLUDES: 3 ROAD SECTIONS, POCKETS, AND 5 DIFFERENT LAYOUTS FOR THE CAR CARRIER