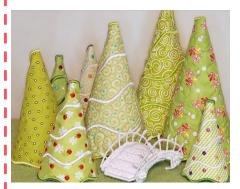

Wandering Wagon

DRIVER'S SEAT, EXTENDED BED, DROPDOWN TAILGATE, WHEEL DECORATIONS, TREE \*WHEELS KITS SOLD SEPARATELY

Fairy Tale Forest

5 TREE SIZES, FAIRY LIGHTS

Wishing Well

WORKING CRANK AND WELL BUCKET