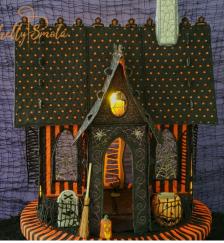

Creepy Cottage

2 FLOORS, BATS, SPIDER WEBS, CROOKED WINDOWS, AND TOMBSTONES DECORATE THIS HALLOWEEN COTTAGE.

Some Burry

Tea Party

Super Dad

You Take the Cake

Beach Day

EACH MUG RUG IS FINISHED IN THE HOOP AND COMES IN TWO SIZES.