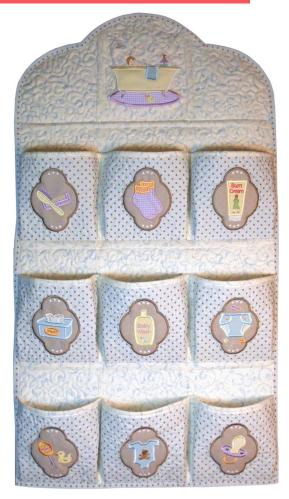

# Baby Special - \$120

Go Baby

TRAVEL MATS FOR CHANGING BABY—TWO STYLES INCLUDED.

**Baby Baskets** TWO BASKET STYLES WITH MINI PILLOWS

Baby Organizer

HANGING ORGANIZER WITH 9 ADORABLE POCKETS

Baby Ginl Book and Baby Boy Book UNIQUE BABY BOOK WITH 20 PAGES THAT ILLUSTRATE BABY'S FIRST YEAR