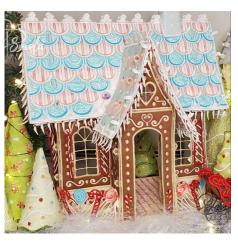

## Dollhouse Collection - \$140

Dolly's House and Gazebo

GINGERBREAD TRIM, 3 FLOORS, A TOWER, 10 ROOMS, AND BALCONIES DECORATE THIS 3 DIMENSIONAL HOUSE.

Candy Lane Cottage

2 FLOORS, A WAFER ROOF, ICICLE TRIM, A LOLLIPOP FENCE, AND PRETTY SHUTTERS DECORATE THIS WINTER COTTAGE.