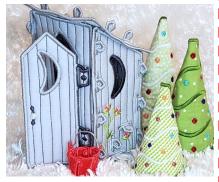

Princess Privy

MOON WINDOWS, PRIVY SEAT, HINGED DOOR

Creepy Cottage

2 FLOORS, BATS, SPIDER WEBS, CROOKED WINDOWS, AND TOMBSTONES DECORATE THIS HALLOWEEN COTTAGE.

Some Burry

Tea Party

Super Dad

You Take the Cake

Beach Day

EACH MUG RUG IS FINISHED IN THE HOOP AND COMES IN TWO SIZES.