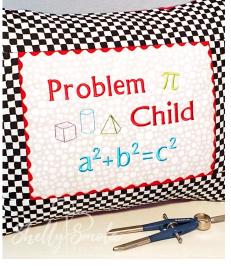

Sew

2 Sein

Little Bits

13 BINS TO ORGANIZE FABRIC SCRAPS, THREAD AND TRIM Sew Lazy

TOOL CADDIES IN TWO DIFFERENT SIZES

Locker Pockets

A HANGING ORGANIZER SIZED PERFECTLY FOR SCHOOL LOCKERS

Problem Child