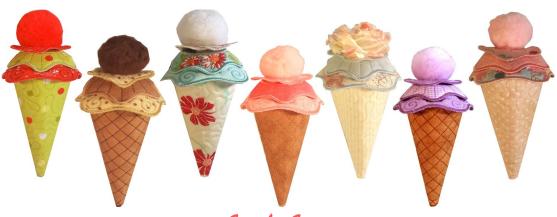

# Sweet Treat Special - \$30

Sew Sweet

USE THESE DELICIOUS MAGNETIC PINCUSHIONS TO DECORATE YOUR SEWING SPACE.

Candy Cones

FILL THESE YUMMY CONES WITH TREATS AND HANG THEM IN YOUR SEWING STUDIO.

Sundae Stash