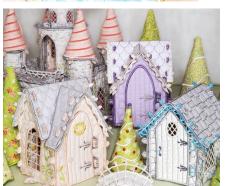

ROSE, DAISY, AND WINTER COTTAGE, STONEWORK STIPPLING, FREESTANDING LACE WINDOWS, HINGED DOORS, GINGERBREAD TRIM

L

| |

Charming Carriage

PUMPKIN VINE SCROLLS, ELEGANT WINDOWS, HINGED DOORS, 2 COACHMAN SEATS, WHEEL DECORATIONS, TREE \*WHEELS KITS SOLD SEPARATELY

Princess Privy

MOON WINDOWS, PRIVY SEAT, HINGED DOOR