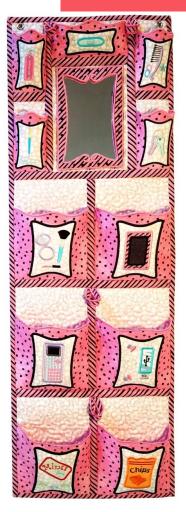

Sew

2 Sein

Little Bits

13 BINS TO ORGANIZE FABRIC SCRAPS, THREAD AND TRIM Sew Lazy

TOOL CADDIES IN TWO DIFFERENT SIZES

Locker Pockets

A HANGING ORGANIZER SIZED PERFECTLY FOR SCHOOL LOCKERS

Problem Child