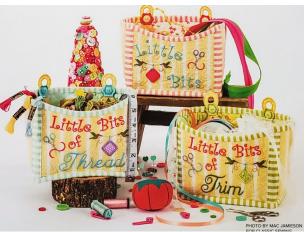

Sew

2 Sein

Little Bits

13 BINS TO ORGANIZE FABRIC SCRAPS, THREAD AND TRIM Sew Lazy

TOOL CADDIES IN TWO DIFFERENT SIZES

Locker Pockets

A HANGING ORGANIZER SIZED PERFECTLY FOR SCHOOL LOCKERS

Problem Child