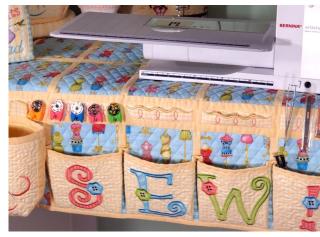

# Sewing Studio Special - \$110

Embroider Something

CUSTOMIZABLE MAGNETIC MAT WITH 9 SMALL POCKETS AND 1 LARGE, REMOVABLE THREAD BAG

Serge Something MAGNETIC SERGER MAT WITH 3 POCKETS

Sew Something

CUSTOMIZABLE MAGNETIC MAT WITH 5 POCKETS