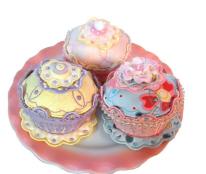

# Sweet Treat Special - \$30

Sew Sweet

USE THESE DELICIOUS MAGNETIC PINCUSHIONS TO DECORATE YOUR SEWING SPACE.

Candy Cones

FILL THESE YUMMY CONES WITH TREATS AND HANG THEM IN YOUR SEWING STUDIO.

Sundae Stash