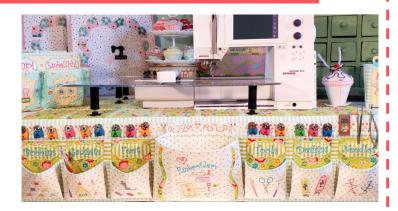

# Sewing Studio Special - \$110

Embroider Something

CUSTOMIZABLE MAGNETIC MAT WITH 9 SMALL POCKETS AND 1 LARGE, REMOVABLE THREAD BAG

Serge Something MAGNETIC SERGER MAT WITH 3 POCKETS

Sew Something

CUSTOMIZABLE MAGNETIC MAT WITH 5 POCKETS

Sew

2 Sein

Little Bits

13 BINS TO ORGANIZE FABRIC SCRAPS, THREAD AND TRIM Sew Lazy

TOOL CADDIES IN TWO DIFFERENT SIZES

Locker Pockets

A HANGING ORGANIZER SIZED PERFECTLY FOR SCHOOL LOCKERS

Problem Child