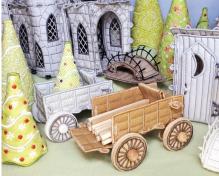

ROSE, DAISY, AND WINTER COTTAGE, STONEWORK STIPPLING, FREESTANDING LACE WINDOWS, HINGED DOORS, GINGERBREAD TRIM

L

| |

Charming Carriage

PUMPKIN VINE SCROLLS, ELEGANT WINDOWS, HINGED DOORS, 2 COACHMAN SEATS, WHEEL DECORATIONS, TREE \*WHEELS KITS SOLD SEPARATELY

Wandering Wagon

DRIVER'S SEAT, EXTENDED BED, DROPDOWN TAILGATE, WHEEL DECORATIONS, TREE \*WHEELS KITS SOLD SEPARATELY

Fairy Tale Forest

5 TREE SIZES, FAIRY LIGHTS

Wishing Well

WORKING CRANK AND WELL BUCKET