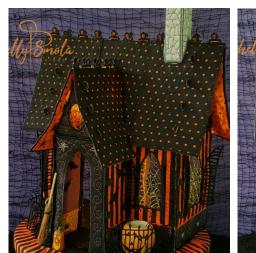

Creepy Cottage

2 FLOORS, BATS, SPIDER WEBS, CROOKED WINDOWS, AND TOMBSTONES DECORATE THIS HALLOWEEN COTTAGE.

Some Burry

Tea Party

Super Dad

You Take the Cake

Beach Day

EACH MUG RUG IS FINISHED IN THE HOOP AND COMES IN TWO SIZES.