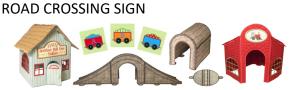

## Planes, Train, & Automobiles - \$180

Bedtime Airline Collection INCLUDES:

16 TARMAC SECTIONS, 3 ROAD SECTIONS, 2 PARKING LOTS, 3 LANDSCAPING SQUARES, HELIPAD, TERMINAL, HANGAR, MAINTE-NANCE SHED, CONTROL TOWER, AND CONES

**Bedtime Rail Line Collection** INCLUDES: 34 RAIL SECTIONS, 4 PONDS, RAIL ROAD CROSSING SQUARE, GRASS SQUARE, APPLIQUE TRAIN SQUARES AND ALPHABET, TRAIN STATION, TUNNEL, BRIDGE, 3 ROUNDHOUSES, TURNTABLE, AND A RAIL