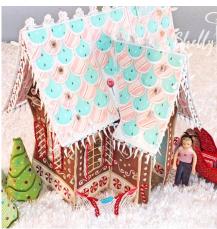

## Dollhouse Collection - \$140

Dolly's House and Gazebo

GINGERBREAD TRIM, 3 FLOORS, A TOWER, 10 ROOMS, AND BALCONIES DECORATE THIS 3 DIMENSIONAL HOUSE.

Candy Lane Cottage

2 FLOORS, A WAFER ROOF, ICICLE TRIM, A LOLLIPOP FENCE, AND PRETTY SHUTTERS DECORATE THIS WINTER COTTAGE.