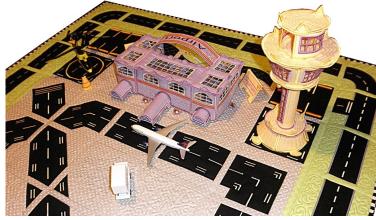

## Planes, Train, & Automobiles - \$180

Bedtime Airline Collection INCLUDES:

16 TARMAC SECTIONS, 3 ROAD SECTIONS, 2 PARKING LOTS, 3 LANDSCAPING SQUARES, HELIPAD, TERMINAL, HANGAR, MAINTE-NANCE SHED, CONTROL TOWER, AND CONES