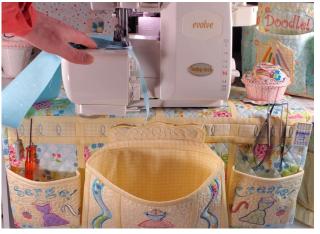

# Sewing Studio Special - \$110

Embroider Something

CUSTOMIZABLE MAGNETIC MAT WITH 9 SMALL POCKETS AND 1 LARGE, REMOVABLE THREAD BAG

Serge Something MAGNETIC SERGER MAT WITH 3 POCKETS

Sew Something

CUSTOMIZABLE MAGNETIC MAT WITH 5 POCKETS