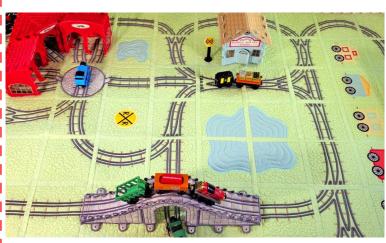

**Bedtime Rail Line Collection** INCLUDES: 34 RAIL SECTIONS, 4 PONDS, RAIL ROAD CROSSING SQUARE, GRASS SQUARE, APPLIQUE TRAIN SQUARES AND ALPHABET, TRAIN STATION, TUNNEL, BRIDGE, 3 ROUNDHOUSES, TURNTABLE, AND A RAIL