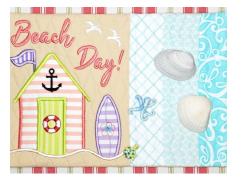

Creepy Cottage

2 FLOORS, BATS, SPIDER WEBS, CROOKED WINDOWS, AND TOMBSTONES DECORATE THIS HALLOWEEN COTTAGE.

Some Burry

Tea Party

Super Dad

You Take the Cake

Beach Day

EACH MUG RUG IS FINISHED IN THE HOOP AND COMES IN TWO SIZES.