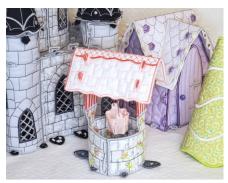

### Once Upon a Time Collection - \$115

Castle

5 TURRETS, WORKING DRAWBRIDGE, WORKING PORTCULLIS, TOWER BED-ROOM, BALLROOM, FRENCH DOORS, DIAMOND PANED WINDOWS, MOAT, COURTYARD, FLYING PENNANTS

Fairy Tale Cottages

Wandering Wagon

DRIVER'S SEAT, EXTENDED BED, DROPDOWN TAILGATE, WHEEL DECORATIONS, TREE \*WHEELS KITS SOLD SEPARATELY

Fairy Tale Forest

5 TREE SIZES, FAIRY LIGHTS

Wishing Well

WORKING CRANK AND WELL BUCKET