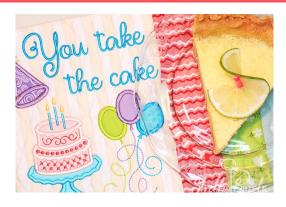

- 6" x 8" piece of <u>Soft Loft</u> <u>Fusible Stabilizer</u> or other thin batting
- I 4½" x 6" piece of fabric for the main patch
- 3 1½" x 6" pieces of fabric for the 3 small patches
- Applique fabric for the hat, platter, cake, and balloons
- 1 6" x 8" **OR** 2 5" x 6" pieces of fabric for the back

#### 8" x 12" Mug Rug:

- 9" x 13" piece of <u>Soft Loft</u> <u>Fusible Stabilizer</u> or other thin batting
- I 7½" x 9" piece of fabric for the main patch
- 3 2½" x 9" pieces of fabric for the 3 small patches
- Applique fabric for the hat, platter, cake, and balloons
- I 9" x I3" OR 2 7½ " x 9" pieces of fabric for the back

Mug Rug Dimensions:

Small:  $4\frac{3}{4}$ " x  $6\frac{3}{4}$ " Large:  $7\frac{1}{2}$ " x  $11\frac{1}{2}$ "



## You Take the Cake

## Hoop Sizes: 7" and 12"



# Resources

- www.shellysmola.com
  - ♦ Embroidery snips
  - ♦ Embroidery designs
  - ♦ Video tutorials
  - ♦ Soft Loft Fusible Stabilizer

#### www.allstitch.com

- Cut away stabilizer: Sheer Stitch White "Diagonal Mesh" No-Show Cut Away Stabilizer
- ♦ Embroidery thread
- ♦ Needles
- www.joann.com or your local fabric store
  - Oritz Point Turner & Seam Creaser
  - ♦ Warm and Natural Cotton Batting
  - ♦ Fusible Web Tape
  - ♦ Steam-A-Seam 2

## Copyright

**Sharing is Stealing!** All digitized designs and instructions are copyrighted by Shelly Smola Designs and are **only** for use by the person who originally purchased the designs. Digitized designs are not to be shared, swapped, duplicated or sold in any way. Designs in their stitched out form can be used on personal items and gifts