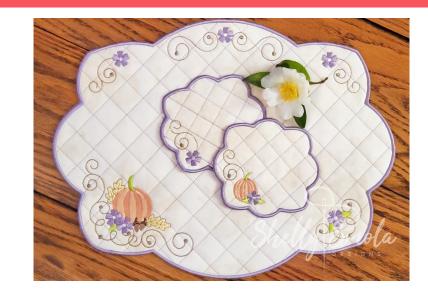

#### Supply List:

- Wash away mesh stabilizer
- Soft Loft Fusible Stabilizer
- <sup>1</sup>/<sub>3</sub> yd fabric for I placemat and 2 coasters
- Ruler
- Rotary cutter
- 80/12 or 90/14 sharp embroidery and sewing needles
- Embroidery thread, sewing thread, and bobbin thread
- Embroidery snips

### You might also like:



<u>Autumn Bouquet</u>



Shelly Smola DESIGNS

### **Pumpkin Placemat**

## Hoop Sizes: 13" or 15"



# Resources

- www.shellysmola.com
  - ◊ Soft Loft Fusible Stabilizer
  - Embroidery snips
  - Embroidery designs
  - Video tutorials
- www.allstitch.com
  - Vash away mesh stabilizer: Vilene
  - ◊ 505 Adhesive Spray
  - Embroidery thread
  - Organ Needles

Copyright

**Sharing is Stealing!** All digitized designs and instructions are copyrighted by Shelly Smola Designs and are **only** for use by the person who originally purchased the designs. Digitized designs are not to be shared, swapped, duplicated or sold in any way. Designs in their stitched out form can be used on personal items and gifts. The digitized design itself remains the property of Shelly Smola Designs. Please respect Shelly's hard work, and help her continue to offer quality designs by following copyright laws.

**Pump