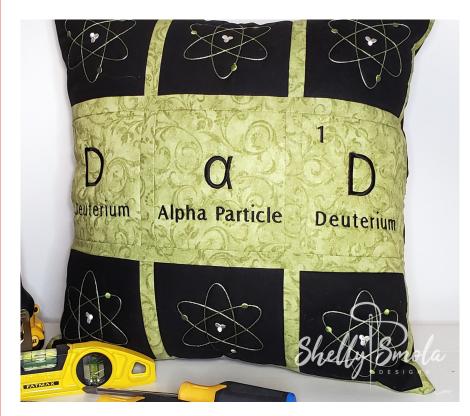

## **Quilt Block Supply List:**

- · Cut away mesh stabilizer
- ¼ yd fabric for the DαD blocks
- ¼ yd fabric for the atom blocks
- ¼ yd of 93" wide high loft quilter's batting
- Ruler
- Rotary cutter
- 80/12 or 90/14 sharp embroidery and sewing needles
- Embroidery thread, sewing thread, and bobbin thread
- Embroidery snips

## **Pillow Supply List:**

- ½ yd fabric for the pillow lining (optional)
- ¼ yd fabric for the back of the pillow
- $\frac{1}{8}$  yd of fabric for the sashing
- 18" (or longer) zipper
- Puffy 16" x 16" pillow form



**Elementally Dad** 

Hoop Size: 5" x 7"



Dimensions: 17" x 17"

## Copyright

**Sharing is Stealing!** All digitized designs and instructions are copyrighted by Shelly Smola Designs and are **only** for use by the person who originally purchased the designs. Digitized designs are not to be shared, swapped, duplicated or sold in any way. Designs in their stitched out form can be used on personal items and gifts. The digitized design itself remains the property of Shelly Smola Designs. Please respect Shelly's hard work, and help her continue to offer quality designs by following copyright laws.