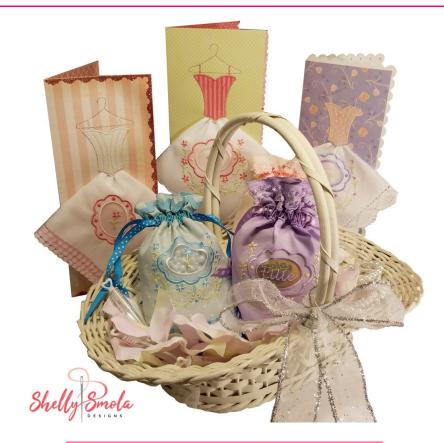

# The Favored Bride

HOOP SIZE: 4X4

### Dress Card Supply List

- ⊕ 1—12" x 12" handkerchief or any fabric to embroider (ironed and starched)
- I piece of wash away stabilizer big enough to hoop
- hoop
  1—4" x 4" piece of sheer fabric (I recommend silk organza, as it won't melt when you iron it!)
- ∃ 4" x 4" piece of wash away stabilizer (in addition to the hooped stabilizer)
- Soft tear away stabilizer
- ⊕ 1—12" x 12" piece of double-sided decorative cardstock
- 80/12 or 90/14 sharp embroidery needles
- ⊗ 80/12 or 90/14 sharp sewing needles
- Embroidery thread and bobbin thread
- Embroidery nips (or small scissors)
- Mark-B-Gone Marking Pen (the blue one)
- X-Acto blade
- Double-sided tape

### FAVOR BAG SUPPLY LIST

1—7" x 22" piece of fabric for the bag

1—5" x 7" piece of fabric for the contrast

1 piece of wash away stabilizer big enough to hoop

1—4" x 4" piece of sheer fabric (I recommend silk organza, as it won't melt when you iron it!)