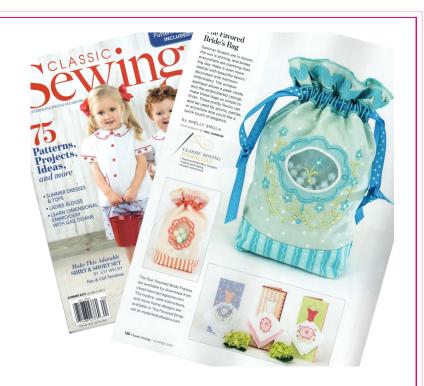

# The Favored Bride

HOOP SIZE: 4X4

### FAVOR BAG SUPPLY LIST

1—7" x 22" piece of fabric for the bag

1—5" x 7" piece of fabric for the contrast

1 piece of wash away stabilizer big enough to hoop

1—4" x 4" piece of sheer fabric (I recommend silk organza, as it won't melt when you iron it!)