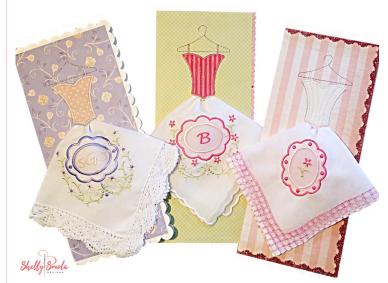

# The Favored Bride

HOOP SIZE: 4X4

### Dress Card Supply List

- ⊕ 1—12" x 12" handkerchief or any fabric to embroider (ironed and starched)
- I piece of wash away stabilizer big enough to hoop
- hoop
  1—4" x 4" piece of sheer fabric (I recommend silk organza, as it won't melt when you iron it!)
- ∃ 4" x 4" piece of wash away stabilizer (in addition to the hooped stabilizer)
- Soft tear away stabilizer
- ⊕ 1—12" x 12" piece of double-sided decorative cardstock
- 80/12 or 90/14 sharp embroidery needles
- ⊗ 80/12 or 90/14 sharp sewing needles
- Embroidery thread and bobbin thread
- Embroidery nips (or small scissors)
- Mark-B-Gone Marking Pen (the blue one)
- X-Acto blade
- Double-sided tape