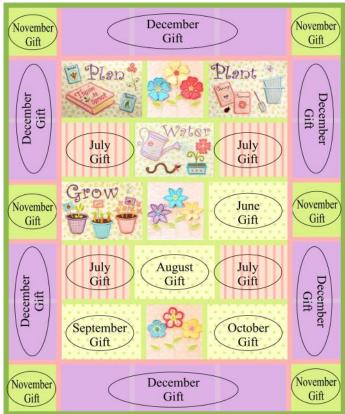

## SUPPLY LIST

- Cut away mesh stabilizer
- Tear away stabilizer
- Ruler
- Rotary cutter
- ⊗ 80/12 or 90/14 sharp embroidery needles
- ⊗ 80/12 or 90/14 sharp sewing needles
- Embroidery thread, sewing thread, and bobbin thread
- Embroidery nips (or small scissors)

## FABRIC LIST FOR THE WHOLE QUILT

- § 2/3 yd of fabric for the centerpieces (shown in cream with green dots)
- ½ yd of fabric for the border blocks (shown in purple)
- % yd of sashing for the centerpieces and alternate blocks (shown in green)
- % yd of sashing for the border blocks of the center section (shown in pink and light purple
- 1 yd of fabric for the binding

## GARDEN DREAMS MAY

HOOP SIZE: 5x7





DIMENSIONS—30W" x 34L"

## **COPYRIGHT INFORMATION**

**Sharing is Stealing!** All digitized designs and instructions are copyrighted by Shelly Smola Designs and are **only** for use by the person who originally purchased the designs. Digitized designs are not to be shared, swapped, duplicated or sold in any way. Designs in their stitched out form can be used on personal items, gifts and items for resale on a small scale. The digitized design itself remains the property of Shelly Smola Designs. Please help Shelly continue to offer quality designs at reasonable prices by following copyright laws.