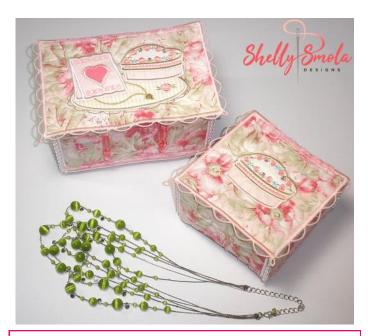

## SWEETHEART TRINKET BOX

HOOP SIZE: 5x7

### Finished Sizes

Small Box: 4<sup>1</sup>/<sub>4</sub>" (W) x 4<sup>1</sup>/<sub>4</sub>" (L) x 2<sup>1</sup>/<sub>2</sub>" (H) Large Box: 6" (W) x 4<sup>1</sup>/<sub>4</sub>" (L) x 3" (H)