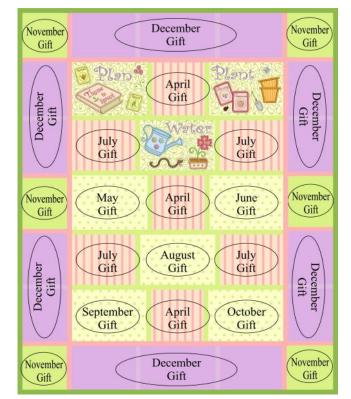

# FABRIC LIST FOR THE WHOLE QUILT

- $\circledast$  <sup>2</sup>/<sub>3</sub> yd of 93" wide high loft quilter's batting
- If y y d of fabric for the centerpieces (shown in cream with green dots)
- <sup>1</sup>/<sub>3</sub> yd of fabric for the alternate blocks (shown in pink strips)
- <sup>1</sup>/<sub>2</sub> yd of fabric for the border blocks (shown in purple)
- <sup>1</sup>/<sub>4</sub> yd of fabric for the corner blocks and alternate border blocks (shown in green)
- <sup>1</sup>/<sub>8</sub> yd of sashing for the centerpieces and alternate blocks (shown in green)
- Is yell of sashing for the perimeter of the center section (shown in pink)
- Is yd of sashing for the border blocks of the center section (shown in pink and light purple
- $^{\odot}$   $^{2}$ /<sub>3</sub> yd of fabric for the back of the calendar
- I yd of fabric for the binding

#### DIMENSIONS-30W" X 34L"