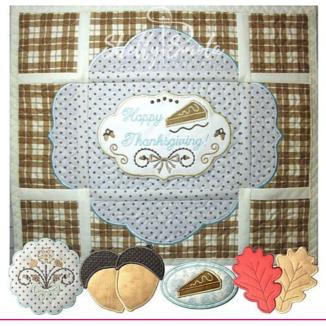

#### Placemat

- ❀ Centerpiece fabric (shown in blue): 1 6" x 8" piece
- Border fabric (shown in brown): ¼ yd
- ❀ Border applique fabric (shown in blue): ¼ yd
- ❀ Brown sashing: ¼ yd
- Placemat back fabric: <sup>3</sup>/<sub>8</sub> yd
- Binding Fabric ¼ yd
- Fabric scraps for the appliqués

#### Coasters

- ② 2 pieces of 6" x 6" fabric for each coaster
- I piece of 6" x 6" batting for each coaster
- Se Fabric scraps for the appliqués

### THANKSGIVING SERVING SET HOOP SIZE: 5x7

Placemat:

Coasters:

Finished Sizes 14<sup>1</sup>/<sub>2</sub>" x 12<sup>1</sup>/<sub>4</sub>" 5" x 5"