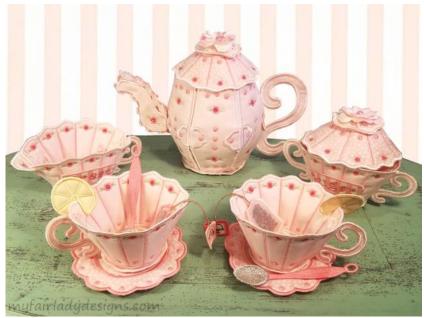

## TEA FOR TWO HOOP SIZE: 5x7

## SUPPLY LIST

- Wash away mesh stabilizer
- Ruler
- Rotary cutter
- ⊗ 80/12 or 90/14 sharp embroidery needle
- Embroidery thread and bobbin thread
- Embroidery nips (or small scissors)
- Temporary Spray Adhesive
- Fray Check
- X-Ácto blade
- High heat glue gun and glue sticks
- Flowers, pom poms, buttons, etc. for the lids
- Mini Iron



## RESOURCE GUIDE

- allstitch.net
  - ♦ Wash away mesh stabilizer: Vilene
  - Madeira Embroidery thread
  - ♦ Embroidery Needles
  - ♦ 505 Temporary Adhesive Spray
- www.shellysmola.com
  - ♦ Embroidery nips
- www.joann.com
  - ♦ Mini iron

www.shellysmola.com shelly@shellysmola.com

www.myfairladydesigns.com myfairladydesigns@hotmail.com

## COPYRIGHT INFORMATION

Sharing is Stealing! All digitized designs and instructions are copyrighted by Shelly Smola Designs and are **only** for use by the person who originally purchased the designs. Digitized designs are not to be shared, swapped, duplicated or sold in any way. Designs in their stitched out form can be used on personal items, gifts and items for resale on a small scale. The digitized design itself remains the property of Shelly Sm