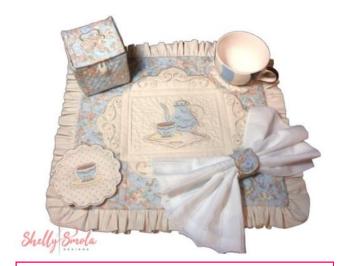

## TEA TIME COLLECTION

HOOP SIZE: 5x7

#### Placemat

- Base fabric (shown in pink): 1/3 yd
- Scallop appliqué fabric (shown in cream): ¼ yd
- Pink sashing: ¼ yd
- Dark Cream sashing (around the centerpiece): ½ yd
- Striped trim: ½ yd
- © Cream sashing (around the placemat): ½ yd
- Ruffle: ⅓ yd
- Placemat back fabric: 3/8 yd
- Second Fabric scraps for the appliqués

## Tea Bag Holder

- Base fabric (shown in pink): ⅓ yd
- Second Fabric scraps for the appliqués
- 1 decorative button
- ⊗ 3" of ¼" wide or smaller ribbon

#### Coaster

- Base fabric (shown in cream): ¼ vd
- Fabric scraps for the appliqués

#### Finished Sizes

Placemat (without ruffle): 14½" x 13½"
Tea Bag Holder: 3½" x 3½" x 3½" x 3½"
Coaster: 4½" x 4½"
Napkin Ring: 1¾" x 6"