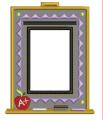

## HAPPY HOLIDAYS TAG

1 - 6" x 4" piece of fabric backed with Pellon for the frame

1 - 4" x 2" piece of vinyl

1 - 6" x 4" piece of fabric backed with Pellon for the back