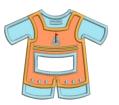

## **BOY TAG**

1 - 5" x 5½" piece of fabric backed with Pellon for the outfit 1 - 4" x 3½" piece of fabric for the overalls (this does not need to be backed with Pellon)