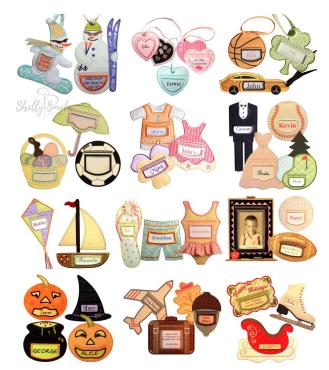

#### SUPPLY LIST

Cut away mesh stabilizer
Craft Fuse Pellon 808
Sulky Totally Stable Stabilizer
Premium weight vinyl or 20-guage vinyl
Temporary Adhesive Spray
Embroidery and bobbin thread
Size 80/12 or 90/14 sharp embroidery and sewing needles
Embroidery nips
1 - 1½" x 13" piece of fabric for each strap

# Tag - It's Yours

HOOP SIZE: 5x7



## **ACRON TAG**

1 - 4" x 5" piece of fabric backed with Pellon for the leaf

1 - 3" x 4½" piece of fabric backed with Pellon for the acorn

1 - 3" x 3½" piece of fabric backed with Pellon for the acorn cap

1 - 3" x 2" piece of vinyl

1 - 5" x 7" piece of fabric backed with Pellon for the back

#### AIRPLANE TAG

1 - 6" x 7" piece of fabric backed with Pellon for the airplane

1 - 3" x 2" piece of vinyl

1 - 6" x 7" piece of fabric backed with Pellon for the back



#### BASEBALL TAG

1 - 5" x 5" piece of fabric backed with Pellon for the ball

1 - 3" x 2" piece of vinyl

1 - 5" x 5" piece of fabric backed with Pellon for the back



## BASKETBALL TAG

1 -  $5\frac{1}{2}$ " x  $5\frac{1}{2}$ " piece of fabric backed with Pellon for the ball

1 - 2" x 3" piece of vinyl

1 -  $5\frac{1}{