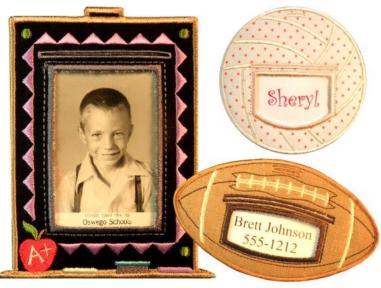

# Chalkboard Tag:

- 1 5" x 6" piece of fabric backed with Pellon for the chalk-board
- 1 3" x 5" piece of vinyl
- 1 5" x 6" piece of fabric backed with Pellon for the back

## **Football Tag:**

- 1 6" x 4" piece of fabric backed with Pellon for the football
- 1 3" x 2" piece of vinyl
- 1 6" x 6" piece of fabric backed with Pellon for the back

#### Volleyball Tag:

- 1 5" x 5" piece of fabric backed with Pellon for the swim trunks
- 1 3" x 2½" piece of vinyl
- 1 5" x 5" piece of fabric backed with Pellon for the back

www.shellysmola.com shelly@shellysmola.com