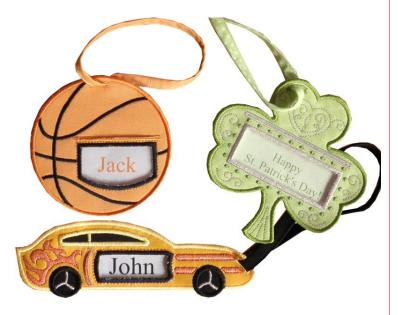

# Shamrock Tag:

- 1 6" x 6" piece of fabric backed with Pellon for the shamrock
- 1 1 4" x 2" piece of vinyl
- 1 6" x 6" piece of fabric backed with Pellon for the back

### **Basketball Tag:**

- 1  $5\frac{1}{2}$ " x  $5\frac{1}{2}$ " piece of fabric backed with Pellon for the ball
- 1 2" x 3" piece of vinyl
- 1  $5\frac{1}{2}$ " x  $5\frac{1}{2}$ " piece of fabric backed with Pellon for the back

#### Race Car Tag:

- 1 7½" x 3" piece of fabric backed with Pellon for the car
- 1 11/2" x 3" piece of vinyl
- 1 7½" x 3" piece of fabric backed with Pellon for the back Scraps of appliqué fabric for the wheels and window