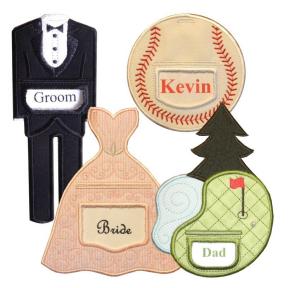

#### **Baseball Tag:**

- 1 5" x 5" piece of fabric backed with Pellon for the ball
- 1 3" x 2" piece of vinyl
- 1 5" x 5" piece of fabric backed with Pellon for the back

#### **Golf Tag:**

- 1 3" x  $3\frac{1}{2}$ " piece of fabric backed with Pellon for the water
- 1 3" x 4" piece of fabric backed with Pellon for the tree
- 1 4" x  $4\frac{1}{2}$ " piece of fabric backed with Pellon for the green
- 1 3" x 2" piece of vinyl
- 1 5" x 7" piece of fabric backed with Pellon for the back

#### **Groom Tag:**

1 - 2" x 3" piece of fabric backed with Pellon for the shirt 1 -  $3\frac{1}{2}$ " x  $7\frac{1}{2}$ " piece of fabric backed with Pellon for the suit 1 - 3" x 2" piece of vinyl

1 -  $3\frac{1}{2}$ " x  $7\frac{1}{2}$ " piece of fabric backed with Pellon for the back

#### Bride Tag:

- 1 6" x 7" piece of fabric backed with Pellon for the dress 1 - 3" x 4" piece of vinyl
- 1 6" x 7" piece of fabric backed with Pellon for the back

www.shellysmola.com shelly@shellysmola.com