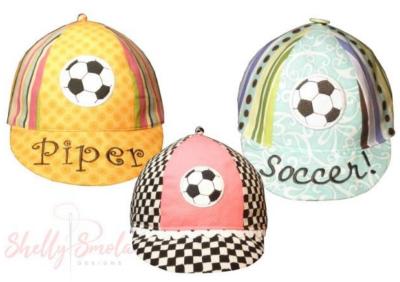

PPLY LIST

- Cut away mesh stabilizer
- Soft tear away stabilizer

- Scrap of applique fabric for the soccer ball
- § 1 button or bead for the top (optional)
- 1 package of ½" elastic for the chin strap (optional)
- § 2" Velcro (optional)
- Ruler
- Rotary cutter
- 80/12 or 90/14 sharp embroidery and sewing needles
- Embroidery thread, sewing thread, and bobbin thread
- Embroidery nips (or small scissors)
- Mini Iron

### RESOURCES

#### • allstitch.net

- Cut away stabilizer: Sheer Stitch White
  "Diagonal Mesh" No-Show Cut Away Stabilizer
- ♦ Tear away stabilizer: RipStitch S-18 White Soft Tear Away
- ♦ 505 Adhesive Spray
- ♦ Embroidery thread
- ♦ Needles

#### www.shellysmola.com

- ♦ Embroidery nips
- www.joann.com
  - ♦ Elastic
  - ◊ Velcro
  - Mark B Gone Fabric Pens
  - ♦ Mini Iron



### COPYRIGHT INFORMATION

Sharing is Stealing! All digitized designs and instructions are copyrighted by Shelly Smola Designs and are **only** for use by the person who originally purchased the designs. Digitized designs are not to be shared, swapped, duplicated or sold in any way. Designs in their stitched out form can be used on personal items, gifts and items for resale on a small scale. The digitized design itself remains the property of Shelly Smola Designs. Please help Shelly continue to offer quality designs at reasonable prices by following copyright laws.

www.shellysmola.com shelly@shellysmola.com

www.myfairladydesigns.com myfairladydesigns@hotmail.com