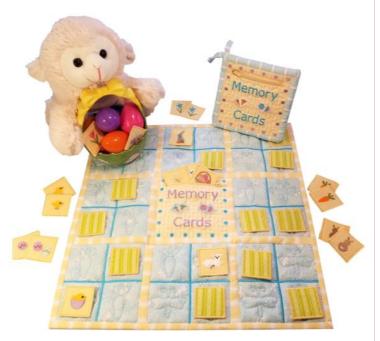

#### SUPPLY LIST

- Cut away mesh stabilizer
- Water soluble mesh stabilizer
- Tear away stabilizer
- Craft Fuse Pellon 808
- 505 Adhesive Spray
- Ruler
- Rotary cutter
- 80/12 or 90/14 sharp embroidery needles
- ⊗ 80/12 or 90/14 sharp sewing needles
- Embroidery thread, sewing thread, and bobbin thread
- Embroidery nips (or small scissors)
- X-Acto blade

### FABRIC LIST

# **Q**UILT

- ⊕ ¼ yd of 93" wide high loft quilter's batting

- ½ yd of fabric for the back of the quilt

#### POUCH

- ⊕ 2—6" x 6" pieces of high loft quilter's batting
- ⊕ 1—1½" x 12" piece of fabric for the strap (you can also use ribbon)
- ⊕ 1—5" or longer zipper (plastic teeth only!)

#### **CARDS**

- § ½ yd of Craft Fuse Pellon 808

## EASTER MEMORY GAME

HOOP SIZE: 5x7



DIMENSIONS-16" X 16"

#### RESOURCE GUIDE

- www.shellysmola.com
  - ♦ Embroidery Snips
- www.allstitch.net
  - Cut away stabilizer: Sheer Stitch White "Diagonal Mesh" No-Show Cut Away Stabilizer
  - ♦ Wash away mesh stabilizer: Vilene
  - ♦ Tear away stabilizer
  - ♦ 505 Adhesive Spray
  - ♦ Embroidery thread
  - ♦ Needles
- www.quiltersdreambatting.com
  - Quilters Dream Batting: Quilters Dream Puff
- www.joann.com
  - ♦ Craft Fuse Pellon
- www.zipperstop.com
  - ♦ Zippers—really inexpensive! Order by phone to save on shipping!

#### COPYRIGHT INFORMATION

Sharing is Stealing! All digitized designs and instructions are copyrighted by Shelly Smola Designs and are **only** for use by the person who originally purchased the designs. Digitized designs are not to be shared, swapped, duplica