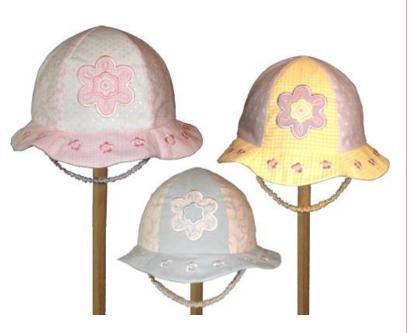

# BABY'S FLOWER BONNET

HOOP SIZE: 5x7

## SUPPLY LIST

- Cut away mesh stabilizer
- Soft tear away stabilizer

- Scraps of applique fabric
- ⊕ 1 package of ½" elastic for the chin strap
- Ruler
- Rotary cutter
- 80/12 or 90/14 sharp embroidery and sewing needles
- Embroidery thread, sewing thread, and bobbin thread
- Embroidery nips (or small scissors)
- Mini Iron



## RESOURCES

#### allstitch.net

- ♦ Cut away stabilizer: Sheer Stitch White "Diagonal Mesh" No-Show Cut Away Stabilizer
- ♦ Tear away stabilizer: RipStitch S-18 White Soft Tear Away
- ♦ 505 Adhesive Spray
- ♦ Embroidery thread
- ♦ Needles

### • www.shellysmola.com

♦ Embroidery nips

### • www.joann.com

- ♦ Elastic
- ◊ Velcro
- Mark B Gone Fabric Pens
- ♦ Mini Iron

### COPYRIGHT INFORMATION

Sharing is Stealing! All digitized designs and instructions are copyrighted by Shelly Smola Designs and are **only** for use by the person who originally purchased the designs. Digitized designs are not to be shared, swapped, duplicated or sold in any way. Designs in their stitched out form can be used on personal items, gifts and items for resale on a small scale. The digitized design itself re